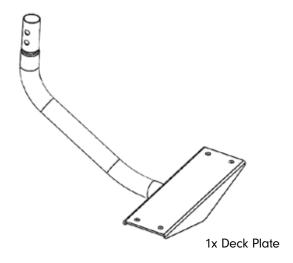

## STEP | 3

Insert the Lower Spin Pole into the bottom of the Upper Spin Pole, and insert the Deck Plate into the Lower Spin Pole. Lock them into place with nuts and bolts.

Insert the Spin Handles at the connection between the Upper and Lower Spin Bars. Ensure that the push-buttons securely lock.