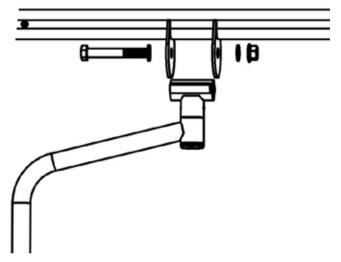

#### STEP | 2

Remove the nut, bolt and washers included with the Upper Spin Pole, and position the barrel-end of the Upper Spin Pole in the slot on the Spin Rail.

Insert the bolt and firmly secure with the nyloc nut.