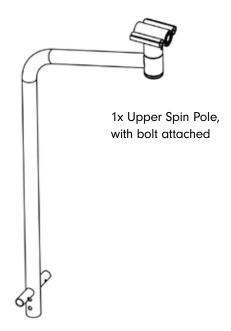

#### STEP | 2

Remove the nut, bolt and washers included with the Upper Spin Pole, and position the barrel-end of the Upper Spin Pole in the slot on the Spin Rail.

Insert the bolt and firmly secure with the nyloc nut.