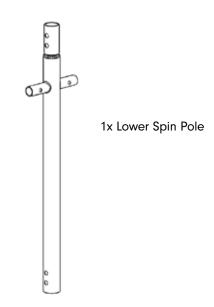

## STEP | 3

Insert the Lower Spin Pole into the bottom of the Upper Spin Pole, and insert the Deck Plate into the Lower Spin Pole. Lock them into place with nuts and bolts.

Insert the Spin Handles at the connection between the Upper and Lower Spin Bars. Ensure that the push-buttons securely lock.