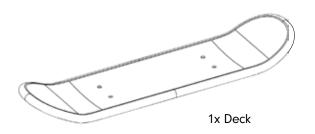

Position the Deck onto the Deck Plate, ensuring that the holes on both line up.

Insert the four Deck Bolts through the top holes of the Deck, and secure them by tightening the nuts underneath.