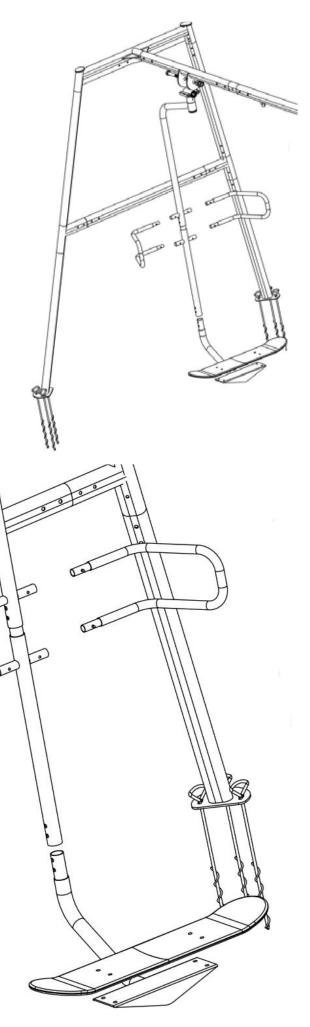

## STEP | 3

Insert the Lower Spin Pole into the bottom of the Upper Spin Pole, and insert the Deck Plate into the Lower Spin Pole. Lock them into place with nuts and bolts.

Insert the Spin Handles at the connection between the Upper and Lower Spin Bars. Ensure that the push-buttons securely lock.