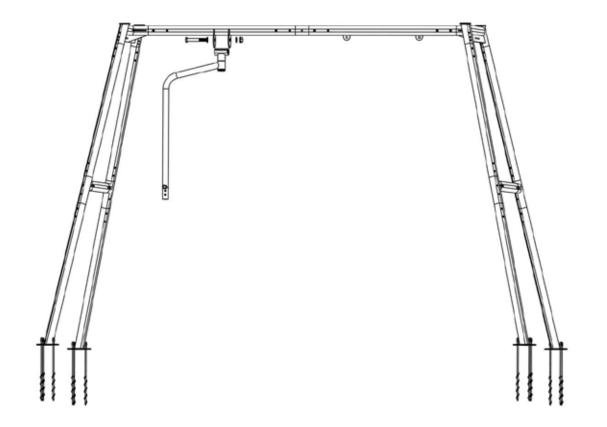

### STEP | 1

Replace a Swing Rail on your assembled 360 Pro with the included Spin Rail, if you did not do so during assembly.