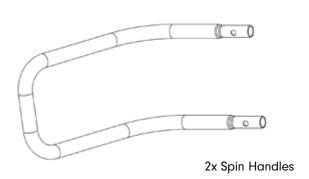

## STEP | 3

Insert the Lower Spin Pole into the bottom of the Upper Spin Pole, and insert the Deck Plate into the Lower Spin Pole. Lock them into place with nuts and bolts.

Insert the Spin Handles at the connection between the Upper and Lower Spin Bars. Ensure that the push-buttons securely lock.