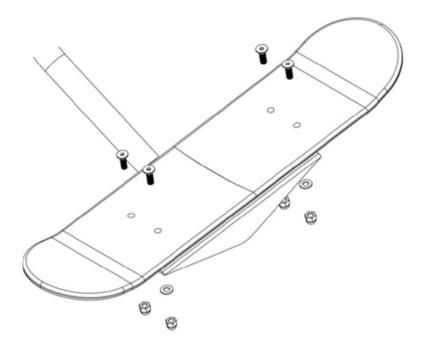

Position the Deck onto the Deck Plate, ensuring that the holes on both line up.

Insert the four Deck Bolts through the top holes of the Deck, and secure them by tightening the nuts underneath.