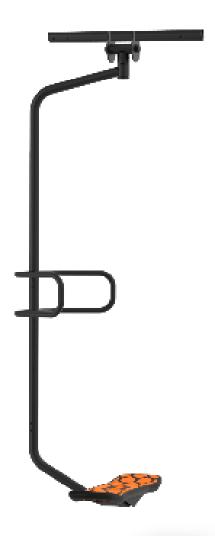

## STEP | 3

Insert the Lower Spin Pole into the bottom of the Upper Spin Pole, and insert the Deck Plate into the Lower Spin Pole. Lock them into place with nuts and bolts.

Insert the Spin Handles at the connection between the Upper and Lower Spin Bars. Ensure that the push-buttons securely lock.

Position the Deck onto the Deck Plate, ensuring that the holes on both line up.

Insert the four Deck Bolts through the top holes of the Deck, and secure them by tightening the nuts underneath.